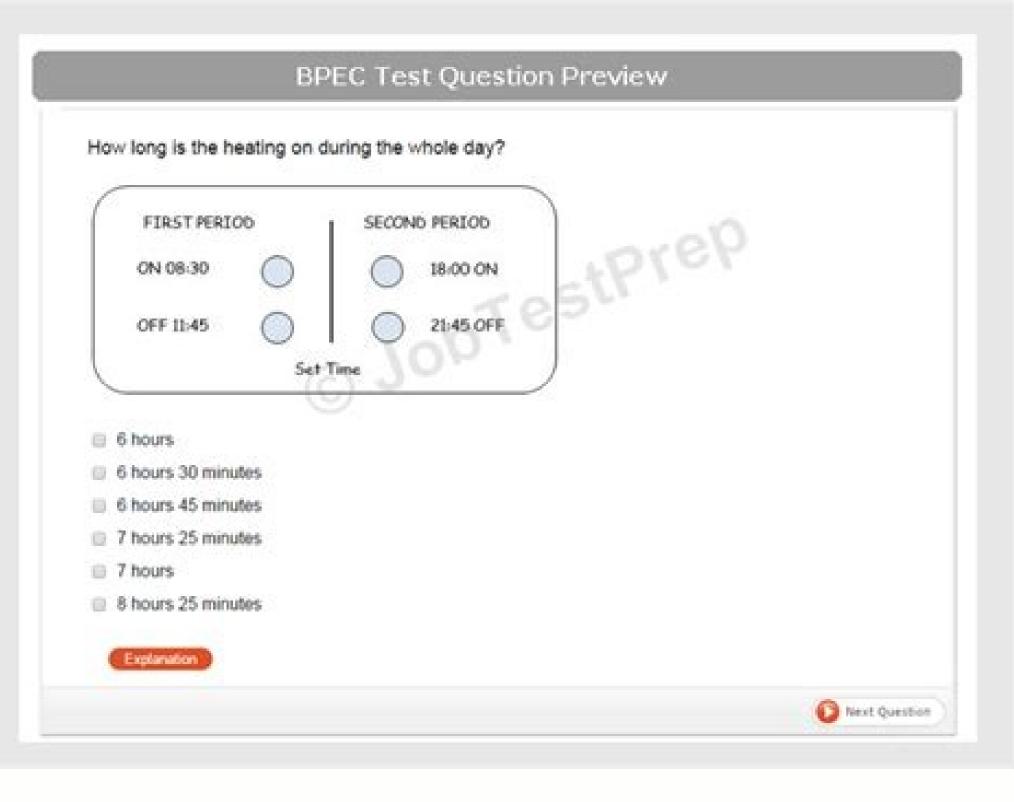

Bringing on an Apprentice? Level 1 student? Level 2 student? New entrant? The online aptitude test is a great tool to help you find the right candidate for your courses. Why not complete the practice assessment and see whether it could assist you with your entry requirements for your courses? Please contact our Services team via: E: Services@bpec.org.uk T: 01332 376000 There are many reasons why you should become an apprentice plumber, such as: Earn while you learnAchieve an accredited qualificationIt is a lifelong careerGreat career progression opportunities. The plumbing apprenticeship is a four-year course with a mixture of on the job training with your employer and off the job training at college. During your apprenticeship, you will learn all the latest skills from experienced industry professionals, while earning your qualifications. You will also have a dedicated regional officer to monitor your progress who will meet regularly with you, your employer and your college. After you have completed the main part of your plumbing qualification, you and your employer will then decide which solid fuel option you will undertake. The options are ACS Gas, OFTEC Oil, HETAS, Solid Fuel or Low Carbon Technologies. On completion of a successful apprenticeship, an apprentice will gain the SVQ Level 3 Modern Apprenticeship in Plumbing and Heating, which is the only recognised plumbing qualification in Scotland, and be graded by the Scottish and Northern Ireland Joint Industry Board (SNIJIB) as a plumber. Entry requirements The Modern Apprenticeship in Plumbing and Heating is an employer-led qualification meaning you need to be employed directly with a plumbing and heating firm to undertake it. You will need to find a firm to employ you and guide you through the apprenticeship programme. Potential candidates are expected to have a minimum of four National Four qualifications at general level (previously standard grades). In addition, all candidates must pass the BPEC Aptitude and Selection Test. You can practice the selection test here. While there is no age restriction for entry to the Modern Apprenticeship in Plumbing and Heating, restrictions on government funding mean access to the programme depends on suitable funding being available. School or college leavers aged 16-19 will be guaranteed a place, however access to the programme for those aged 20 and above is subject to funding availability. To be successful as a modern apprentice plumber you must meet employer expectations in terms of: Have good practical, problem-solving and communication skillsBe smart, reliable, polite, punctual and able to listenHave a proven ability to achieve and willingness to learnFlexible attitude towards work, be prepared to go the extra mile!Proactive approach and ability to use initiativePleasant manner when dealing with clients/customersExcellent timekeeping. Download our guide to becoming an apprentice plumber here Finding an employer We recommend you ask around your family and friends to see if they know any plumbing companies that are looking to employ an apprentice plumber. SNIPEF Training Services is also setting up a database for employers looking to take on an apprentice. If you would like to be listed on this database please fill in our application form The internet is also a good tool to find a potential employer. If you visit the www.needaplumber.org website, you can enter your postcode and select a distance radius. This will then bring up a list of SNIPEF member companies in your local area that you can contact to see if they are looking to employ an apprenticeship programme is open to everyone regardless of age, sex, race, religion etc. We are an equal opportunities training provider and welcome all candidates regardless of their backgrounds. Our aim is to help build a more equal and diverse workforce within the plumbing industry in Scotland. Skills Development Scotland. Skills Development Scotland (SDS). For more information, please visit the SDS website. 3 full-length BPEC practice tests 11 verbal reasoning tests 4 mechanical tests 2 numerical skills tests 3 study guides + video tutorial Full explanations & solving tips Smart score reports Immediate online access, everywhere, anytime Secured payment Immediate online access, practice 24/7 License for 3 months The BPEC or British Plumbing Employers Council require anyone attending one of their certification courses to take the BPEC aptitude test before they can get a place on the course. This test is a 45 minute test with trades based questions examining your maths and language skills in a work day context. The questions are not too difficult but the need to complete the test in the time allocated means that you are under pressure to answer quickly and accurately. This page will tell you more about the types of questions to expect and how to prepare for the different parts of the test with JobTestPrep. Test Details Time - 45 minutes Questions - multiple choice Subjects - numerical, mechanical, spatial reasoning and as well as reading comprehension In general terms the questions focus on plumbing concepts such as boiler issues, calculating bills, areas, scale readings, spatial awareness, and comprehension. The questions are not on a particularly difficult level but you have to have the knowledge and skill levels to complete the test. Brushing up on your skills is absolutely necessary if you want to do well in this test. Although you may have used these skills before in your education they are probably lying dormant. By getting a practice pack you will pick up the skills you need to get through this test. they have to do with a situation that you could face in your future line of work. Below we go through the different possible test questions that you are asked in the BPEC aptitude test cover a variety of topics including: Time questions - These questions involve working out the number of hours worked, converting times from 12 hour to 24 hour clock, and reading a clock face to work out the time. Geometry questions - You may find several questions - You may questions for VAT additions to bills. Although you may use a calculator, practising your mental arithmetic skills and making sure that you know what to do in the real test. Spatial Reasoning Also known as shape manipulation, in these questions you are asked to convert shapes from 2D to 3D or the other way around, or to work out which shapes correspond to their plan. These types of questions are often used in tests for technical jobs as they examine your understanding of plans, logic and problem solving skills. You can learn more about these types of questions on our dedicated page. There are a number of different question types and they are all included in the BPEC aptitude test pack that we offer. Mechanical reasoning Mechanical reasoning questions test your understanding of mechanical concepts such as forces and motion. In the BPEC test you are faced with questions examining your ability to manipulate cogs, levers and pulleys. As you use these skills and principles on a daily basis you are tested on them in the BPEC test. To answer these questions you need to be able to apply the practical knowledge you have to the theory. Verbal Comprehension The ability to read and understand written instructions is an important skill in any job. After reading through the text you have to answer questions focus on your ability to extract the correct information from a passage centring on a plumbing concept, often installation instructions. How can we help you? Passing the BPEC test is an absolute necessity if you want to be a plumber. Failure is not an option if you want to be a plumber. Failure is not an option if you want to be a plumber. We recommend getting our BPEC practice test package to give you the best chance of success. Looking forward helping you on your path to success. When finding the right apprenticeship, employers will typically use a selection process that incorporates aptitude tests. These tests are designed to assess intelligence, knowledge and skills. The most commonly used aptitude tests are numerical aptitude, verbal aptitude, verbal aptitude and abstract reasoning. You may be asked to complete them online as part of the application process, or you may be invited to an assessment centre. Each test will be timed, and they should reveal the relevant skills required for the role in question. Below we have put together some information about the more common types of assessments you may come across as part of the selection process, so that you understand what they are and why employers use them. Psychometric Tests are a key component of the selection process, so that you understand what they are and why employers use them. Apprenticeship firm you apply for. They will include psychometric tests such as numerical reasoning tests, verbal reasoning tests, verbal reasoning tests, verbal reasoning tests, diagrammatic reasoning tests and situational judgement tests. So, if you're applying for a role in an Apprenticeship firm, it's important to find out more about these psychometric tests and get practice doing them to improve your performance. Apprenticeship Numerical Reasoning Tests The numerical reasoning test assesses your ability to evaluate, analyze, and interpret numerical information that will be provided to you in charts, graphs, and tables. It's particularly to practice numerical reasoning tests before you take the exams to improve your accuracy and the speed you can answer the questions. Apprenticeship Verbal reasoning tests your understanding and comprehension skills. In the verbal reasoning tests your understanding and comprehension skills. In the verbal reasoning tests your understanding and comprehension skills. Say' multiple choice format, although there are a range of alternatives too. Apprenticeship Situational judgement test, the company will get an understanding of whether you're a good fit for them.