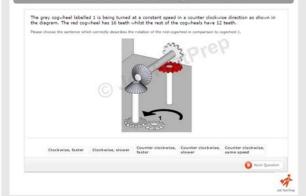

Bpec aptitude test answers

I'm not robot!

#### Mechanical Reasoning Test Question Preview



### Directions (1- 5) what approximate value should come in place of question mark in the following questions? (You are not expected to calculate the exact value).

1.  $33\frac{1}{3}\%$  of 768.9 + 25% of 161.2 - 58.12 = ?

| a) | 230 |  |
|----|-----|--|
| b) | 240 |  |
|    |     |  |

c) 235 d) 220

## e) None of these Answer (b) Explanation:

 $? = 33\frac{1}{3} \times \frac{1}{100} \times 768.9 + \frac{25}{100} \times 161.2 - 58.12$ 

## ⇒ ? = 256.3 + 40.3 - 58.12 = 238.18 ≈ 240

2.  $\frac{21^{5.56}}{21^{5.47}} = 21^{(?)}$ a) 8.83

| b) | 1.54 |  |
|----|------|--|
| c) | 9.32 |  |

#### d) 1.89

e) None of these

#### Answer (d) Explanation

 $21^{5.36-3.47} = 21^{(?)}$  $21^{1.89} = 21^{?}$ 

- ∴ ? = 1.89
- 3.  $8^{1.3} \times 4^{0.6} \times 16^{0.2} = 2^{?}$

#### a) 2.1 b) 3.8