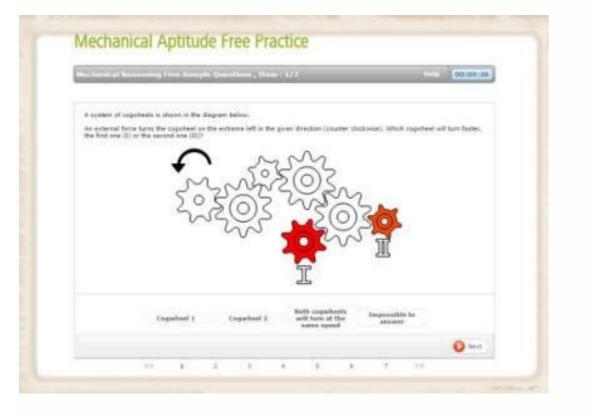

Bringing on an Apprentice? Level 1 student? Level 2 student? New entrant? The online aptitude test is a great tool to help you find the right candidate for your courses. Why not complete the practice assessment and see whether it could assist you with your entry requirements for your courses? Please contact our Services team via: E: Services@bpec.org.uk T: 01332 376000 There are many reasons why you should become an apprentice plumber, such as: Earn while you learnAchieve an accredited qualificationIt is a lifelong careerGreat career progression opportunities. The plumbing apprenticeship is a four-year course with a mixture of on the job training with your employer and off the job training at college. During your apprenticeship, you will learn all the latest skills from experienced industry professionals, while earning your qualifications. You will also have a dedicated regional officer to monitor your progress who will meet regularly with you, your employer and your college. After you have completed the main part of your plumbing qualification, you and your employer will then decide which solid fuel option you will undertake. The options are ACS Gas, OFTEC Oil, HETAS, Solid Fuel or Low Carbon Technologies. On completion of a successful apprenticeship, an apprentice will gain the SVQ Level 3 Modern Apprenticeship in Plumbing and Heating, which is the only recognised plumbing qualification in Scotland, and be graded by the Scottish and Northern Ireland Joint Industry Board (SNIJIB) as a plumber. Entry requirements The Modern Apprenticeship in Plumbing and Heating is an employer-led qualification meaning you need to be employed directly with a plumbing and heating firm to undertake it. You will need to find a firm to employ you and guide you through the apprenticeship programme. Potential candidates are expected to have a minimum of four National Four qualifications at general level (previously standard grades). In addition, all candidates must pass the BPEC Aptitude and Selection Test. You can practice the selection test here. While there is no age restriction for entry to the Modern Apprenticeship in Plumbing and Heating, restrictions on government funding mean access to the programme depends on suitable funding being available. School or college leavers aged 16-19 will be guaranteed a place, however access to the programme for those aged 20 and above is subject to funding availability. To be successful as a modern apprentice plumber you must meet employer expectations in terms of: Have good practical, problem-solving and communication skillsBe smart, reliable, polite, punctual and able to listenHave a proven ability to achieve and willingness to learnFlexible attitude towards work, be prepared to go the extra mile!Proactive approach and ability to use initiativePleasant manner when dealing with clients/customersExcellent timekeeping. Download our guide to becoming an apprentice plumber here Finding an employer We recommend you ask around your family and friends to see if they know any plumbing companies that are looking to employ an apprentice plumber. SNIPEF Training Services is also setting up a database for employers looking to take on an apprentice. If you would like to be listed on this database please fill in our application form The internet is also a good tool to find a potential employer. If you visit the www.needaplumber.org website, you can enter your postcode and select a distance radius. This will then bring up a list of SNIPEF member companies in your local area that you can contact to see if they are looking to employ an apprenticeship programme is open to everyone regardless of age, sex, race, religion etc. We are an equal opportunities training provider and welcome all candidates regardless of their backgrounds. Our aim is to help build a more equal and diverse workforce within the plumbing industry in Scotland. Skills Development Scotland. Skills Development Scotland (SDS). For more information, please visit the SDS website. 3 full-length BPEC practice tests 11 verbal reasoning tests 4 mechanical tests 2 numerical skills tests 3 study guides + video tutorial Full explanations & solving tips Smart score reports Immediate online access, everywhere, anytime Secured payment Immediate online access, practice 24/7 License for 3 months The BPEC or British Plumbing Employers Council require anyone attending one of their certification courses to take the BPEC aptitude test before they can get a place on the course. This test is a 45 minute test with trades based questions examining your maths and language skills in a work day context. The questions are not too difficult but the need to complete the test in the time allocated means that you are under pressure to answer quickly and accurately. This page will tell you more about the types of questions to expect and how to prepare for the different parts of the test with JobTestPrep. Test Details Time - 45 minutes Questions - multiple choice Subjects - numerical, mechanical, spatial reasoning and as well as reading comprehension In general terms the questions focus on plumbing concepts such as boiler issues, calculating bills, areas, scale readings, spatial awareness, and comprehension. The questions are not on a particularly difficult level but you have to have the knowledge and skill levels to complete the test. Brushing up on your skills is absolutely necessary if you want to do well in this test. Although you may have used these skills before in your education they are probably lying dormant. By getting a practice pack you will pick up the skills you need to get through this test. they have to do with a situation that you could face in your future line of work. Below we go through the different possible test questions that you are asked in the BPEC aptitude test cover a variety of topics including: Time questions - These questions involve working out the number of hours worked, converting times from 12 hour to 24 hour clock, and reading a clock face to work out the time. Geometry questions - You may find several questions - You may questions for VAT additions to bills. Although you may use a calculator, practising your mental arithmetic skills and making sure that you know what to do in the real test. Spatial Reasoning Also known as shape manipulation, in these questions you are asked to convert shapes from 2D to 3D or the other way around, or to work out which shapes correspond to their plan. These types of questions are often used in tests for technical jobs as they examine your understanding of plans, logic and problem solving skills. You can learn more about these types of questions on our dedicated page. There are a number of different question types and they are all included in the BPEC aptitude test pack that we offer. Mechanical reasoning Mechanical reasoning questions test your understanding of mechanical concepts such as forces and motion. In the BPEC test you are faced with questions examining your ability to manipulate cogs, levers and pulleys. As you use these skills and principles on a daily basis you are tested on them in the BPEC test. To answer these questions you need to be able to apply the practical knowledge you have to the theory. Verbal Comprehension The ability to read and understand written instructions is an important skill in any job. After reading through the text you have to answer questions focus on your ability to extract the correct information from a passage centring on a plumbing concept, often installation instructions. How can we help you? Passing the BPEC test is an absolute necessity if you want to be a plumber. Failure is not an option if you want to be a plumber. Failure is not an option if you want to be a plumber. We recommend getting our BPEC practice test package to give you the best chance of success. Looking forward helping you on your path to success. When finding the right apprenticeship, employers will typically use a selection process that incorporates aptitude tests. These tests are designed to assess intelligence, knowledge and skills. The most commonly used aptitude tests are numerical aptitude, verbal aptitude, verbal aptitude and abstract reasoning. You may be asked to complete them online as part of the application process, or you may be invited to an assessment centre. Each test will be timed, and they should reveal the relevant skills required for the role in question. Below we have put together some information about the more common types of assessments you may come across as part of the selection process, so that you understand what they are and why employers use them. Psychometric Tests are a key component of the selection process, so that you understand what they are and why employers use them. Apprenticeship firm you apply for. They will include psychometric tests such as numerical reasoning tests, verbal reasoning tests, verbal reasoning tests, verbal reasoning tests, diagrammatic reasoning tests and situational judgement tests. So, if you're applying for a role in an Apprenticeship firm, it's important to find out more about these psychometric tests and get practice doing them to improve your performance. Apprenticeship Numerical Reasoning Tests The numerical reasoning test assesses your ability to evaluate, analyze, and interpret numerical information that will be provided to you in charts, graphs, and tables. It's particularly to practice numerical reasoning tests before you take the exams to improve your accuracy and the speed you can answer the questions. Apprenticeship Verbal reasoning tests your understanding and comprehension skills. In the verbal reasoning tests your understanding and comprehension skills. In the verbal reasoning tests your understanding and comprehension skills. Say' multiple choice format, although there are a range of alternatives too. Apprenticeship Situational judgement test, the company will get an understanding of whether you're a good fit for them.